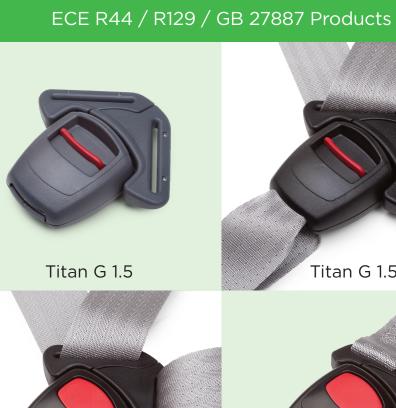

# **OUR PRODUCTS**

Our Child Safety Restraints cover solutions to secure children into the child seat, as well as anchoring systems to securely fit the child seat in the vehicle. We provide world wide solutions for ECE R44 and R129 (iSize), FMVSS/ CMVSS 213, AS/NZS 1754 and GB 27887 regulated markets.

Developed to meet the most stringent quality requirements, our products offer attractive styling combined with easy to use features. Our Easy Pull DP latch connectors are renowned for its ease of use and excellent style and finish. Our isofix connectors are lightweight and have a slim tip to easily access the anchors in the vehicle. The top tethers we supply provide easy adjustment using push button or tilt lock adjusters.

Our buckles provide a comfortable fit thanks to the compact style and superb finish. They secure the harnesses around the child and feature easy latching and opening operations. The wide variety of adjusters offer you a reliable solution to adjust the harness and fit the straps snugly around the child's body. If needed we can produce a specific solution for you to fit your seat designs.