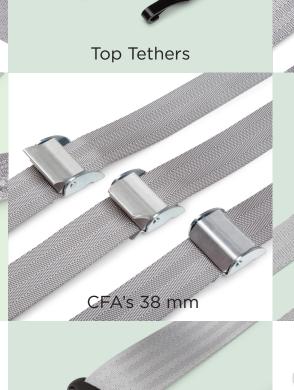

Developed to meet the most stringent quality requirements, our products offer attractive styling combined with easy to use features. Our Easy Pull DP latch connectors are renowned for its ease of use and excellent style and finish. Our isofix connectors are lightweight and have a slim tip to easily access the anchors in the vehicle. The top tethers we supply provide easy adjustment using push button or tilt lock adjusters.