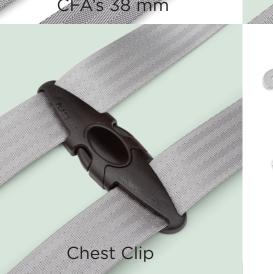

Our buckles provide a comfortable fit thanks to the compact style and superb finish. They secure the harnesses around the child and feature easy latching and opening operations. The wide variety of adjusters offer you a reliable solution to adjust the harness and fit the straps snugly around the child's body. If needed we can produce a specific solution for you to fit your seat designs.