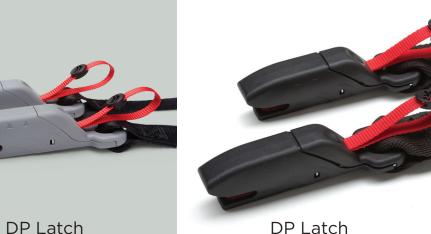

Developed to meet the most stringent quality requirements, our products offer attractive styling combined with easy to use features. Our Easy Pull DP latch connectors are renowned for its ease of use and excellent style and finish. Our isofix connectors are lightweight and have a slim tip to easily access the anchors in the vehicle. The top tethers we supply provide easy adjustment using push button or tilt lock adjusters.