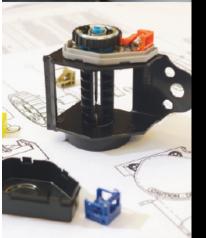

# **OUR PRODUCTS**

Our Child Safety Restraints cover solutions to secure children into the child seat, as well as anchoring systems to securely fit the child seat in the vehicle. We provide world wide solutions for ECE R44 and R129 (iSize), FMVSS/ CMVSS 213, AS/NZS 1754 and GB 27887 regulated markets.

Developed to meet the most stringent quality requirements, our products offer attractive styling combined with easy to use features. Our Easy Pull DP latch connectors are renowned for its ease of use and excellent style and finish. Our isofix connectors are lightweight and have a slim tip to easily access the anchors in the vehicle. The top tethers we supply provide easy adjustment using push button or tilt lock adjusters.

Our buckles provide a comfortable fit thanks to the compact style and superb finish. They secure the harnesses around the child and feature easy latching and opening operations. The wide variety of adjusters offer you a reliable solution to adjust the harness and fit the straps snugly around the child's body. If needed we can produce a specific solution for you to fit your seat designs.