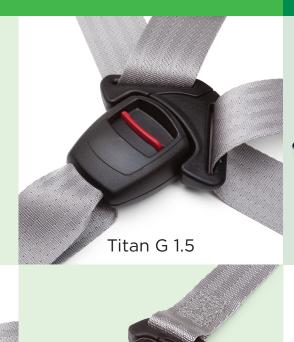

# **OUR PRODUCTS**

Our Child Safety Restraints cover solutions to secure children into the child seat, as well as anchoring systems to securely fit the child seat in the vehicle. We provide world wide solutions for ECE R44 and R129 (iSize), FMVSS/ CMVSS 213, AS/NZS 1754 and GB 27887 regulated markets.

Developed to meet the most stringent quality requirements, our products offer attractive styling combined with easy to use features. Our Easy Pull DP latch connectors are renowned for its ease of use and excellent style and finish. Our isofix connectors are lightweight and have a slim tip to easily access the anchors in the vehicle. The top tethers we supply provide easy adjustment using push button or tilt lock adjusters.

Our buckles provide a comfortable fit thanks to the compact style and superb finish. They secure the harnesses around the child and feature easy latching and opening operations. The wide variety of adjusters offer you a reliable solution to adjust the harness and fit the straps snugly around the child's body. If needed we can produce a specific solution for you to fit your seat designs.